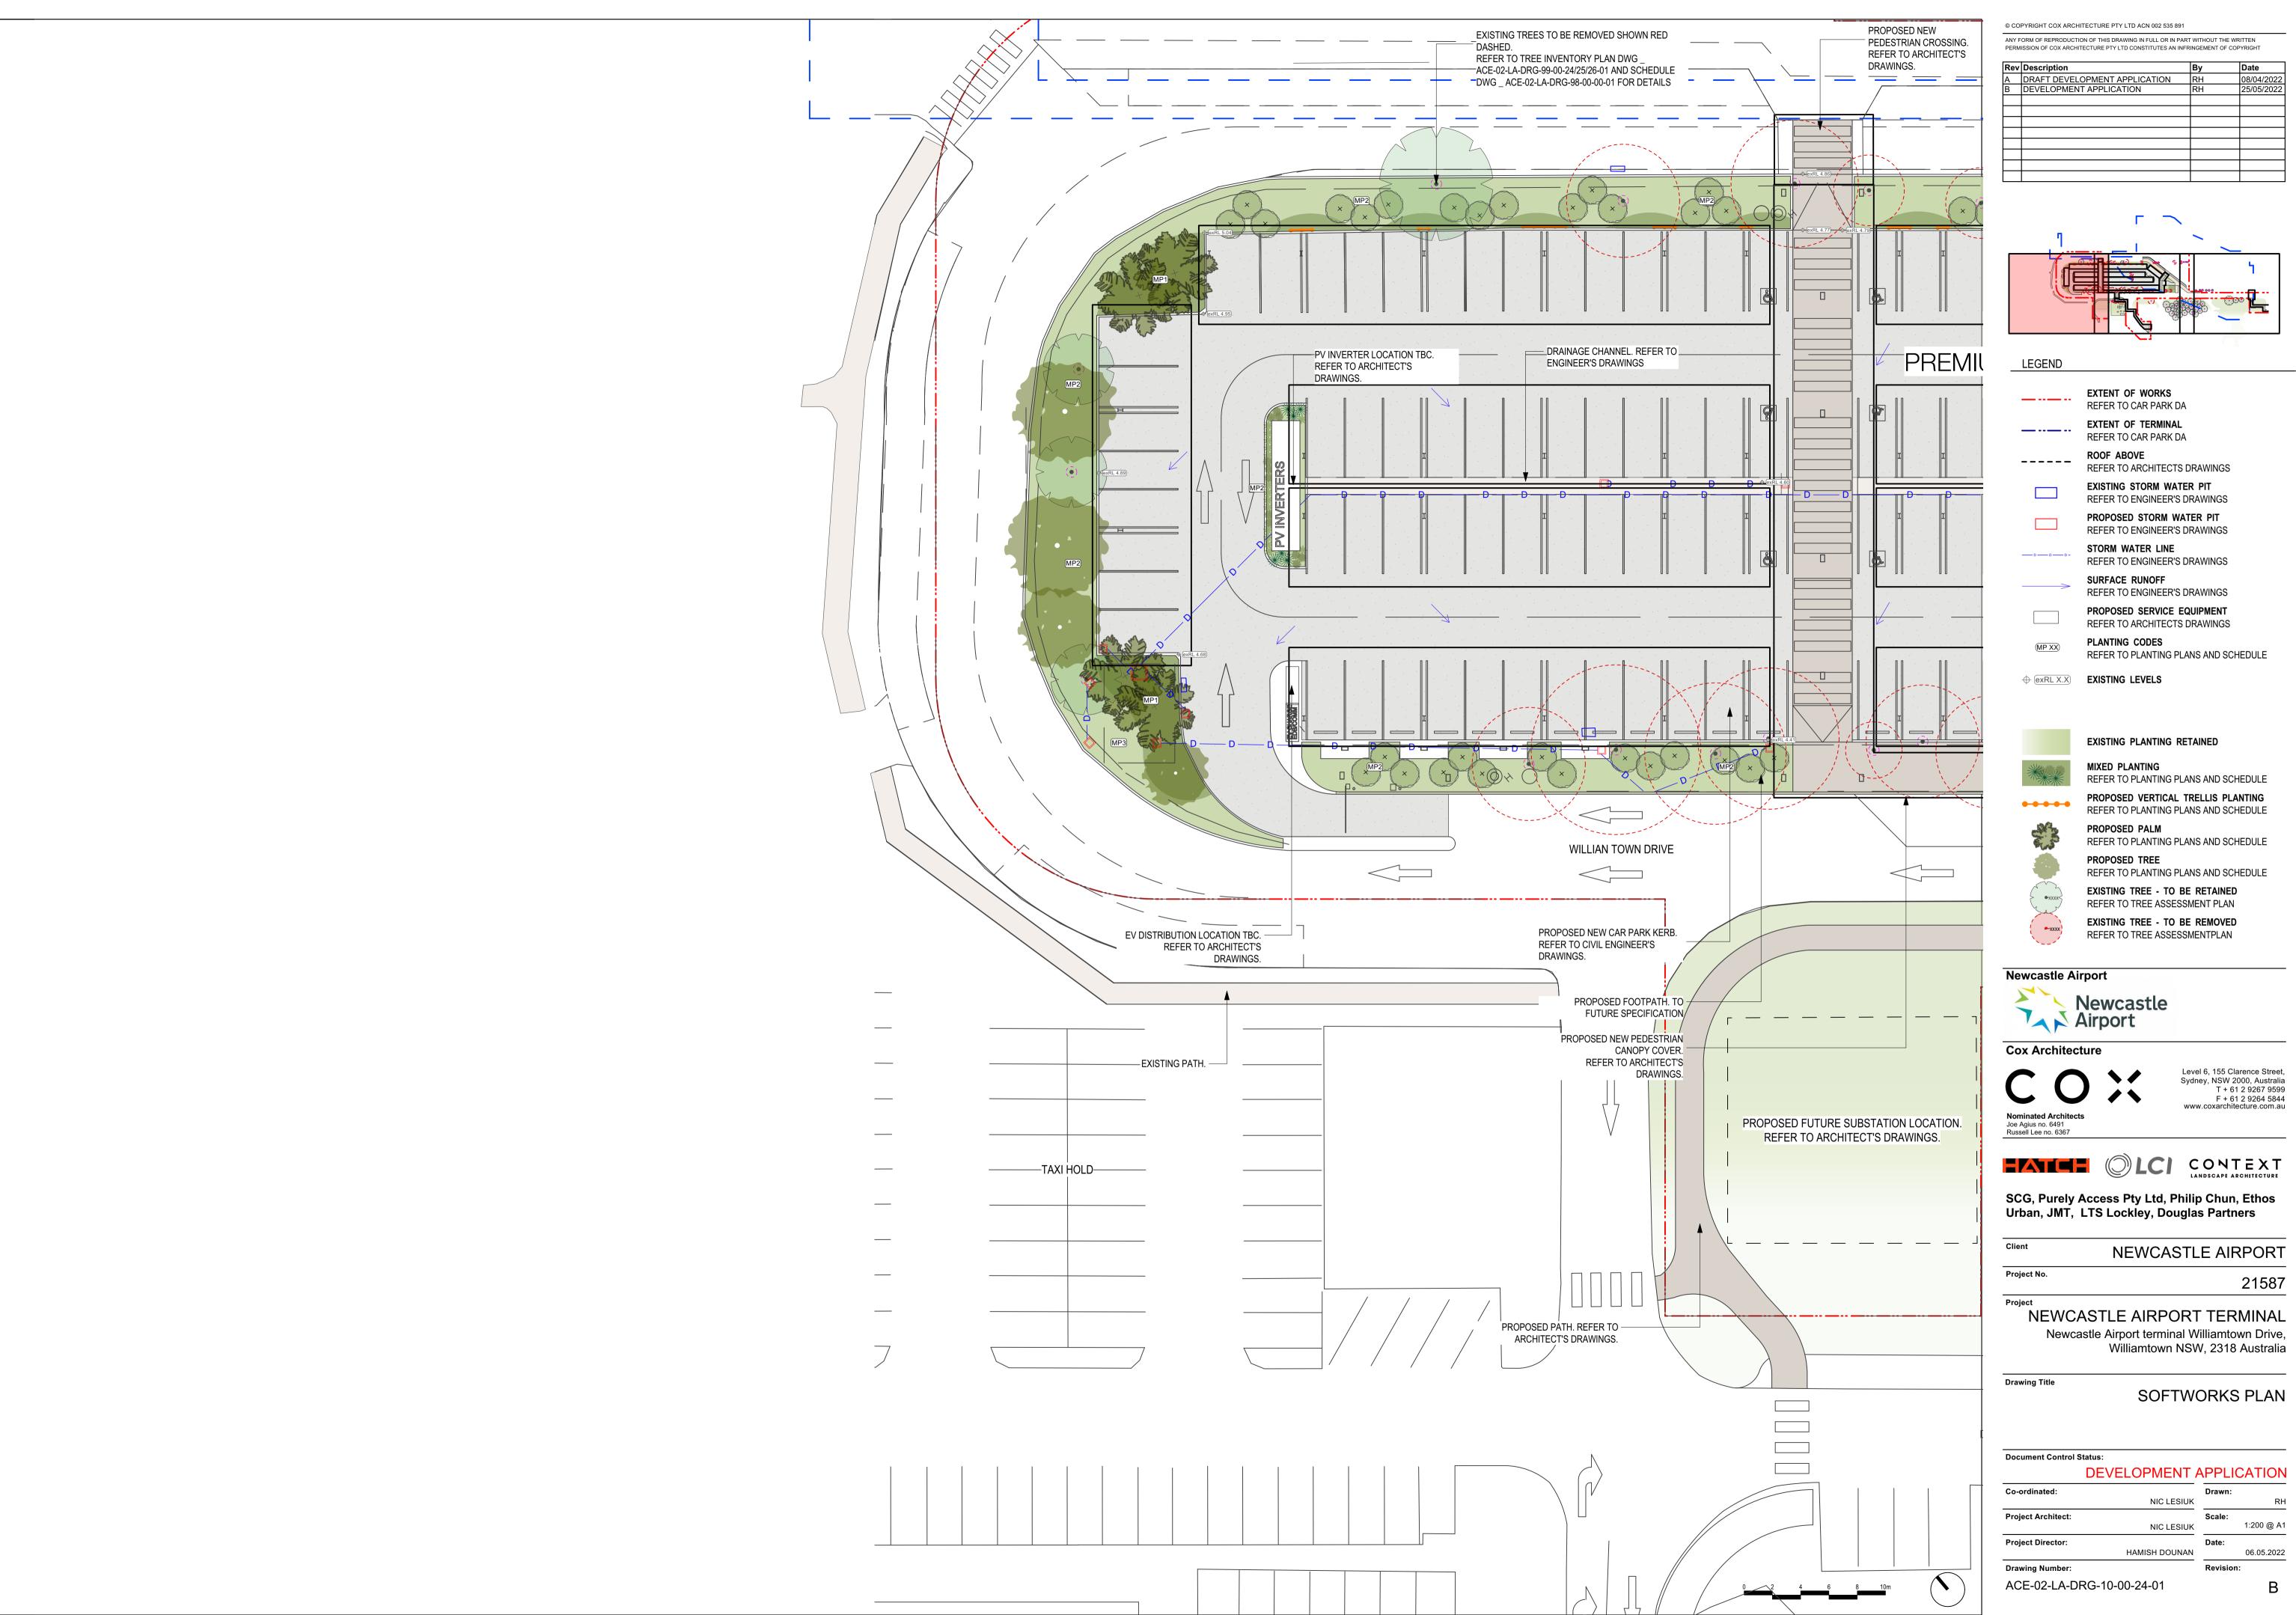

EXTENT OF WORKS

EXTENT OF TERMINAL REFER TO CAR PARK DA

ROOF ABOVE REFER TO ARCHITECTS DRAWINGS EXISTING STORM WATER PIT

PROPOSED STORM WATER PIT REFER TO ENGINEER'S DRAWINGS

STORM WATER LINE REFER TO ENGINEER'S DRAWINGS

SURFACE RUNOFF REFER TO ENGINEER'S DRAWINGS PROPOSED SERVICE EQUIPMENT REFER TO ARCHITECTS DRAWINGS

PLANTING CODES REFER TO PLANTING PLANS AND SCHEDULE

→ exrl X.X
 EXISTING LEVELS

PROPOSED VERTICAL TRELLIS PLANTING REFER TO PLANTING PLANS AND SCHEDULE

PROPOSED PALM REFER TO PLANTING PLANS AND SCHEDULE

PROPOSED TREE REFER TO PLANTING PLANS AND SCHEDULE

EXISTING TREE - TO BE RETAINED REFER TO TREE ASSESSMENT PLAN

EXISTING TREE - TO BE REMOVED REFER TO TREE ASSESSMENTPLAN