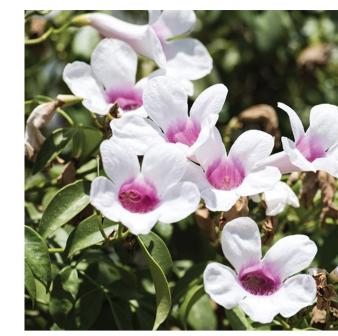

|        | Mass Planting [MP 2]    |                  |            |        |          |                 |          |                   |
|--------|-------------------------|------------------|------------|--------|----------|-----------------|----------|-------------------|
| CODE   | BOTANICAL NAME          | COMMON NAME      | PROVENANCE | HEIGHT | POT SIZE | <b>FULL SUN</b> | PART SUN | <b>FULL SHADE</b> |
| BANint | Banksia integrifolia    | Coast Banksia    | Native     | 4-15m  | 200L     |                 | <b>A</b> |                   |
| BANrob | Banksia robur           | Swamp banksia    | Native     | 2.5m   | 200mm    |                 |          |                   |
| LEPart | Lepironia articulata    | Grey Sedge       | Native     | 1.5m   | 140mm    | <b>A</b>        | <b>A</b> |                   |
| LEPlae | Leptospermum laevigatum | Coastal Tea Tree | Native     | 1.5m   | 200mm    |                 |          |                   |
| PANpan | Pandorea pandorana      | Wonga wonga vine | Native     | 3m     | 140mm    | <b>A</b>        | <b>A</b> |                   |
| PTEesc | Pteridium esculentum    | Austral Bracken  | Native     | 2m     | 140mm    | <b>A</b>        | <b>A</b> |                   |