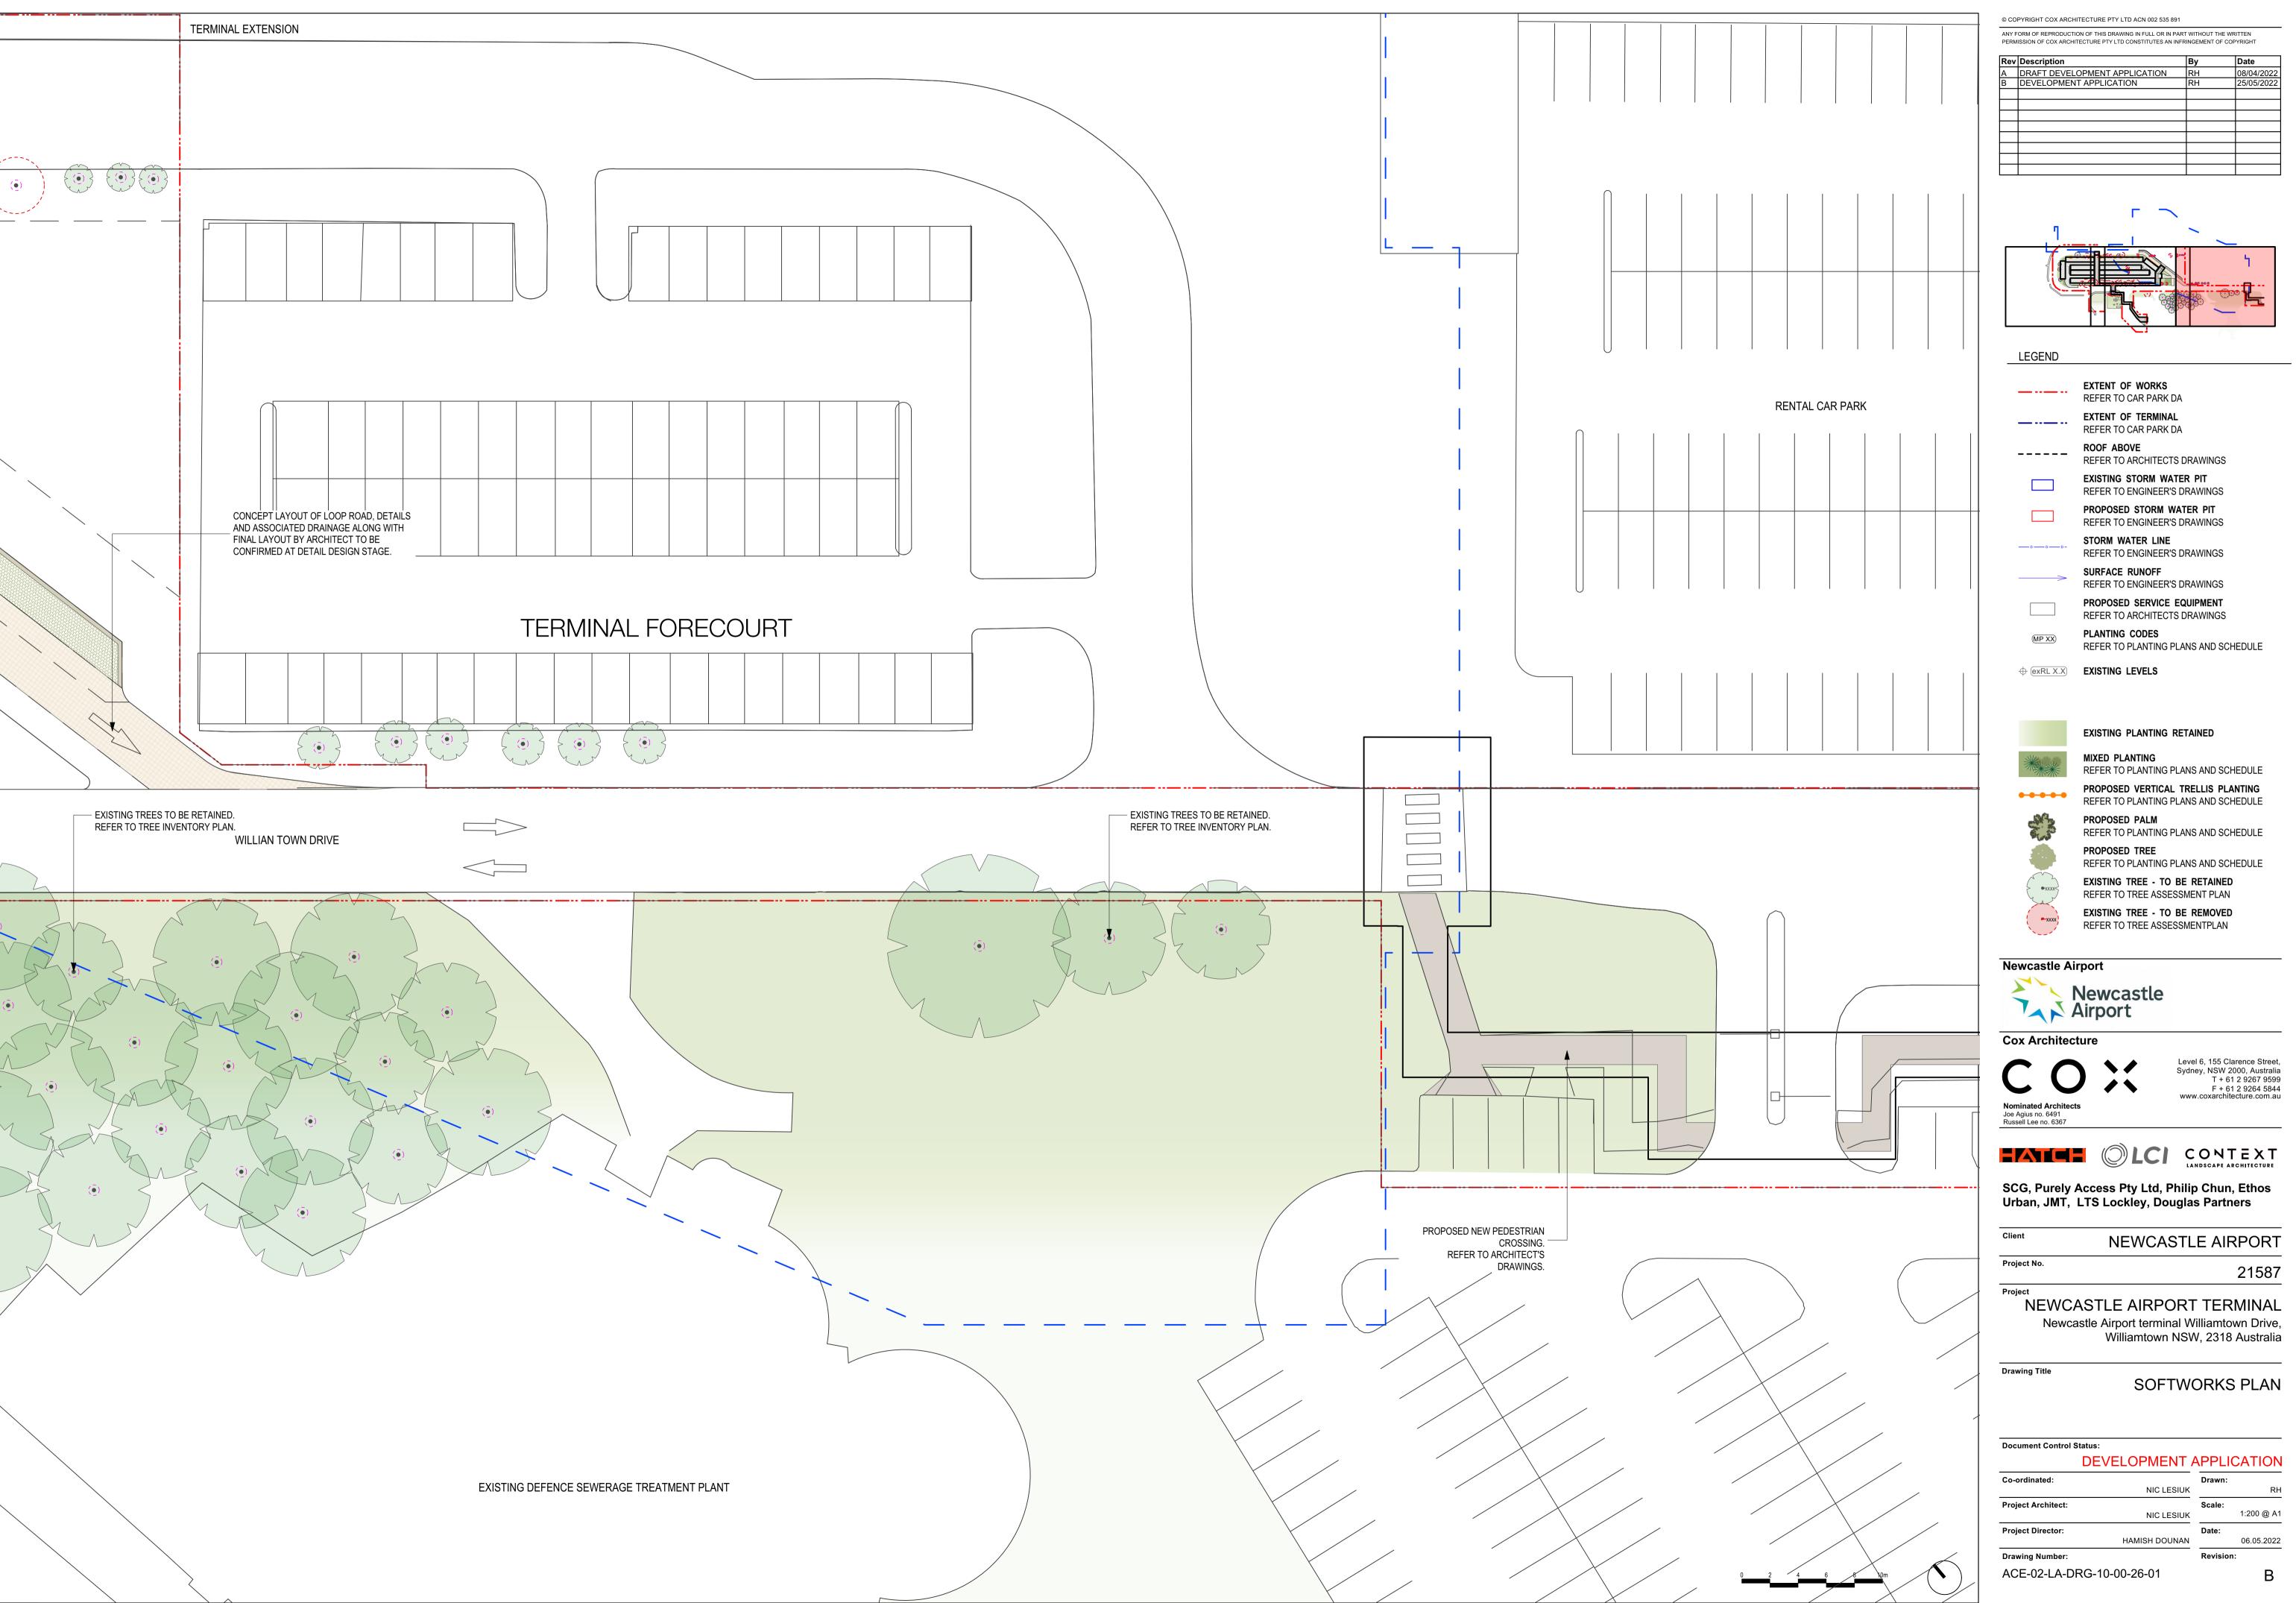

EXTENT OF WORKS

EXTENT OF TERMINAL REFER TO CAR PARK DA

ROOF ABOVE REFER TO ARCHITECTS DRAWINGS EXISTING STORM WATER PIT

PROPOSED STORM WATER PIT REFER TO ENGINEER'S DRAWINGS

STORM WATER LINE REFER TO ENGINEER'S DRAWINGS

SURFACE RUNOFF REFER TO ENGINEER'S DRAWINGS PROPOSED SERVICE EQUIPMENT REFER TO ARCHITECTS DRAWINGS

PLANTING CODES REFER TO PLANTING PLANS AND SCHEDULE

→ exrl X.X
 EXISTING LEVELS

PROPOSED VERTICAL TRELLIS PLANTING REFER TO PLANTING PLANS AND SCHEDULE

PROPOSED PALM REFER TO PLANTING PLANS AND SCHEDULE

PROPOSED TREE REFER TO PLANTING PLANS AND SCHEDULE

EXISTING TREE - TO BE RETAINED REFER TO TREE ASSESSMENT PLAN

EXISTING TREE - TO BE REMOVED REFER TO TREE ASSESSMENTPLAN