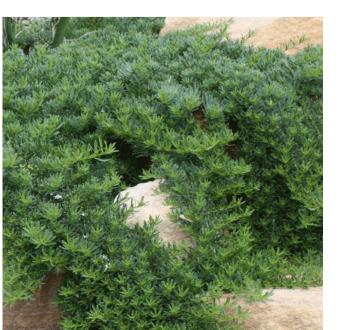

*Livstonia australis* Cabbage Tree Palm

*Banksia spinulosa* Hairpin Banksia

*Atriplex nummularia* Saltbush

Pandorea jasminoides Bower vine

*Baeckea linifolia* Weeping Baeckea

*Correa alba* White Correa

*Grevillea 'Crimson Villa'* Crimson Villa