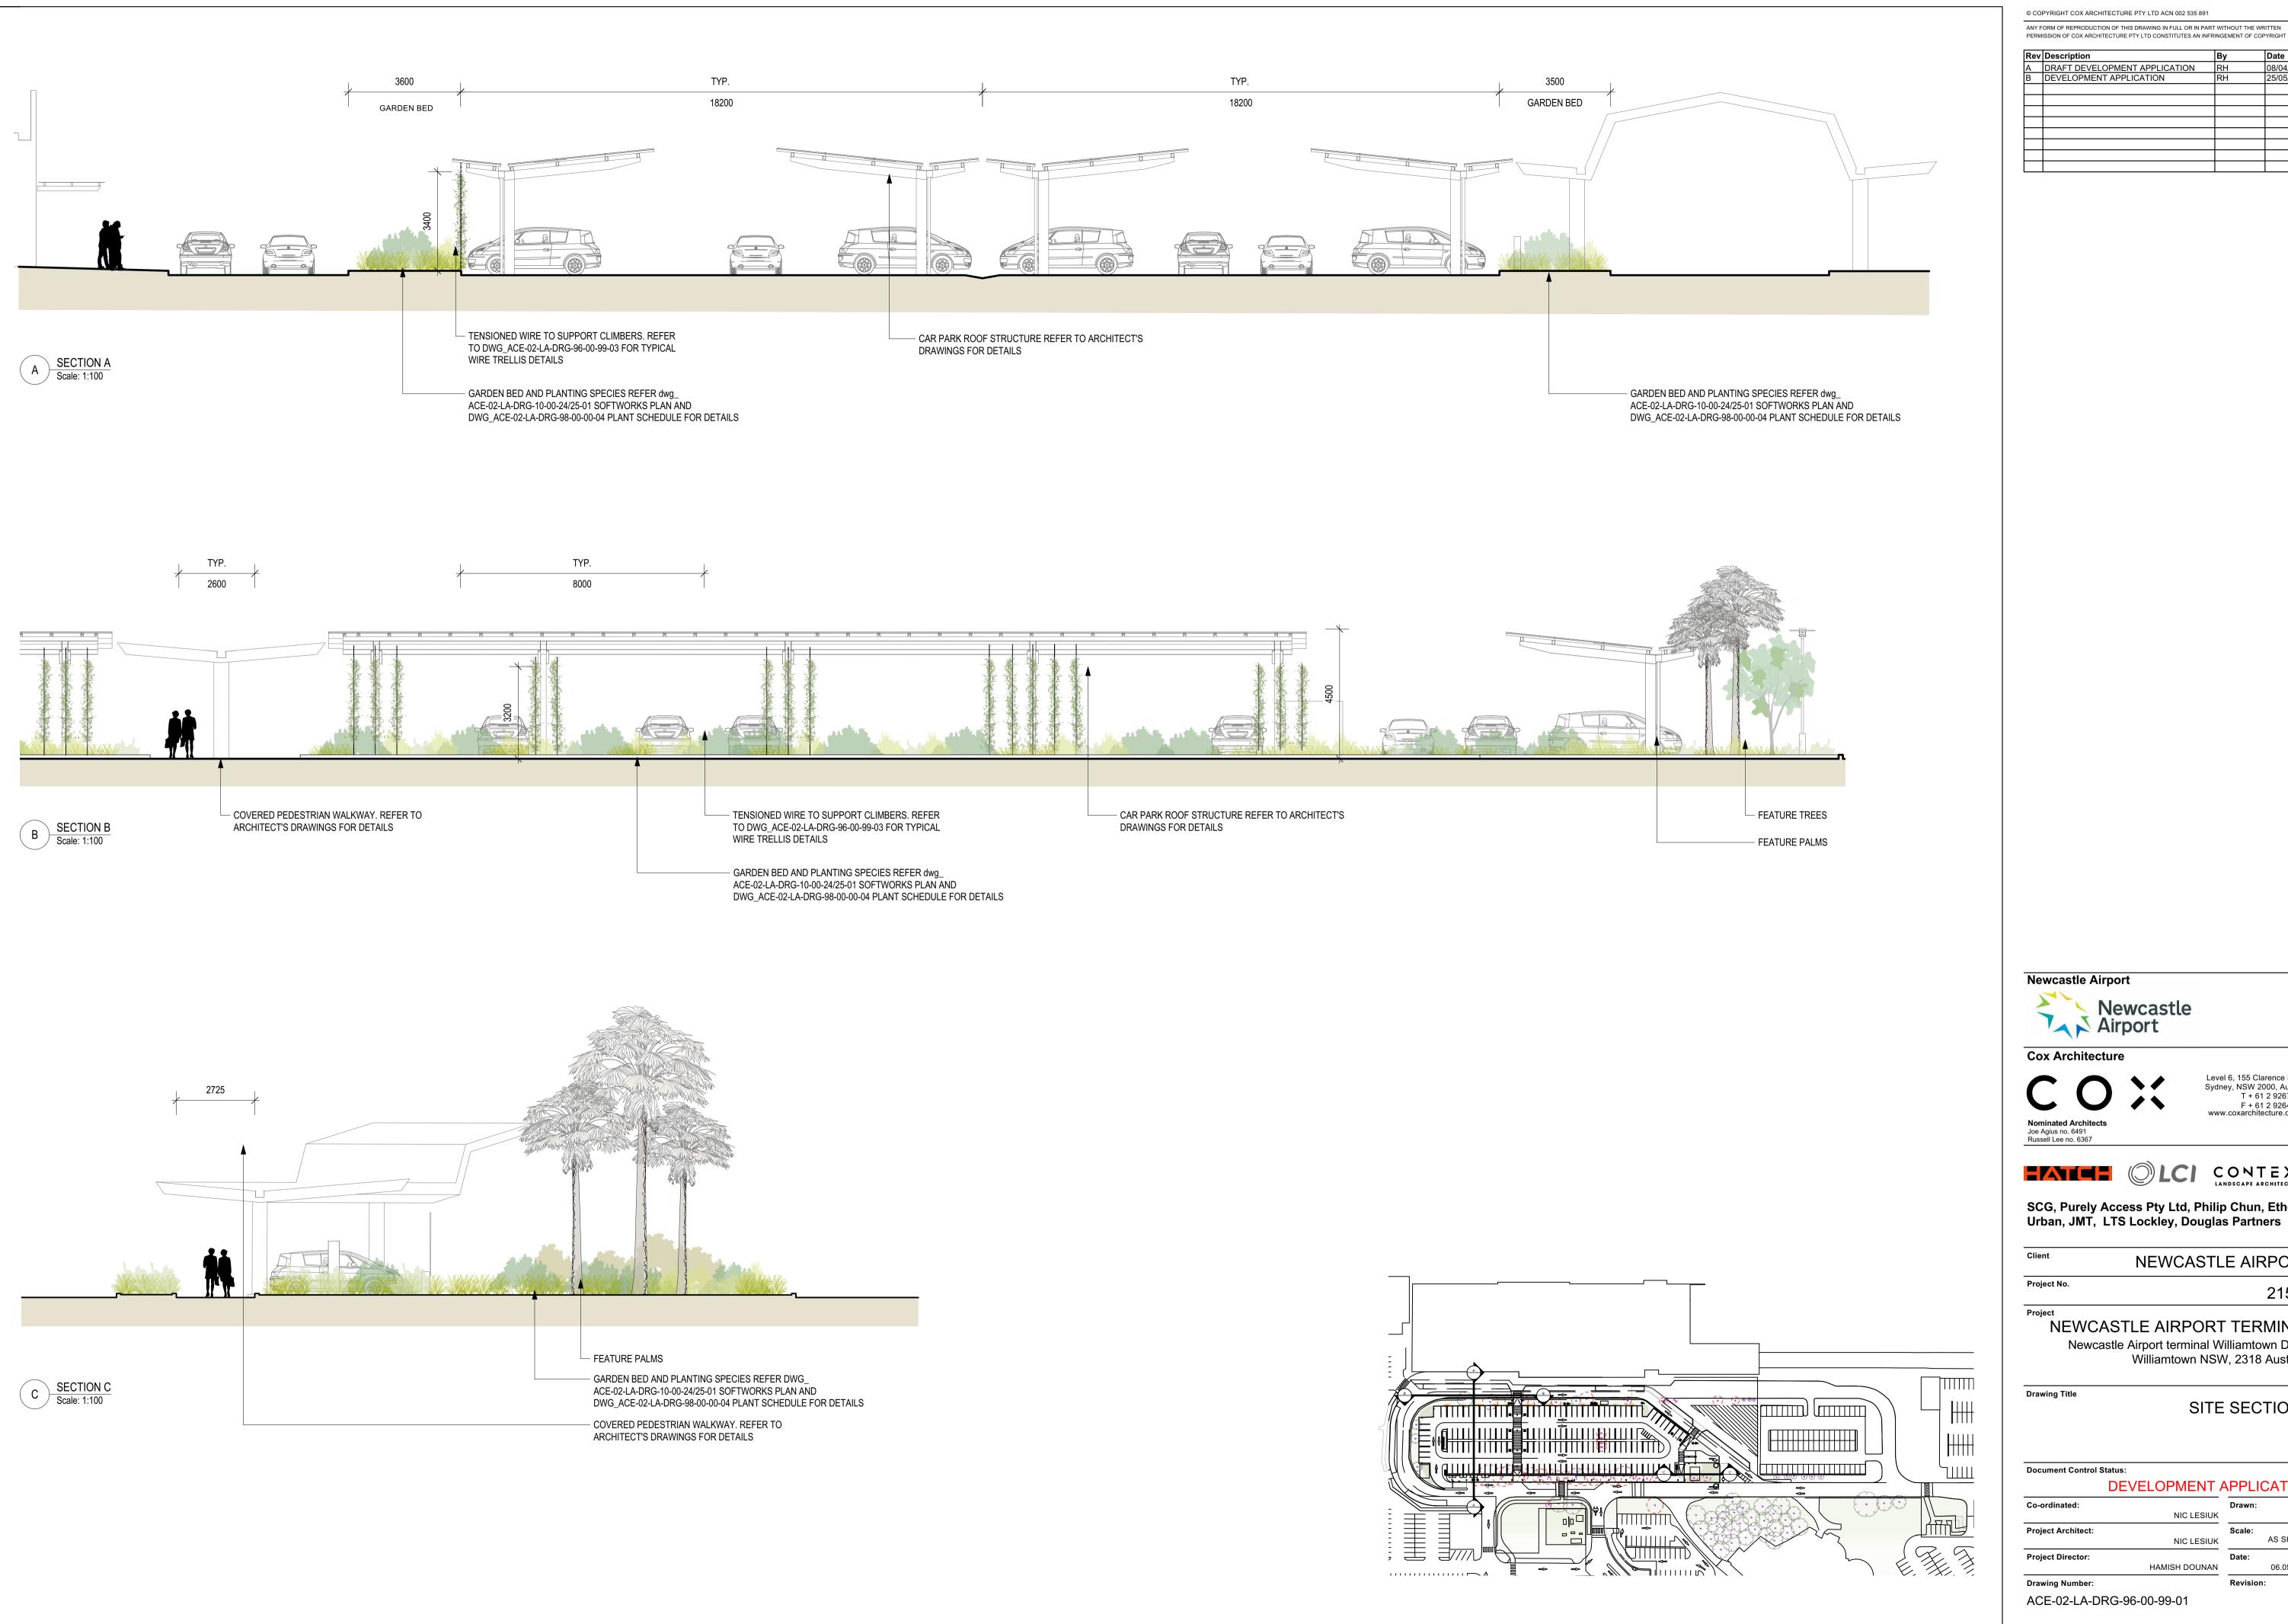

**Newcastle Airport** Newcastle Airport

Cox Architecture

Level 6, 155 Clarence Street, Sydney, NSW 2000, Australia T + 61 2 9267 9599 F + 61 2 9264 5844 www.coxarchitecture.com.au

NEWCASTLE AIRPORT

Project No. 21587

NEWCASTLE AIRPORT TERMINAL Newcastle Airport terminal Williamtown Drive, Williamtown NSW, 2318 Australia

**Drawing Title** 

SITE SECTIONS

Revision:

**Document Control Status: DEVELOPMENT APPLICATION** Co-ordinated: NIC LESIUK Project Architect: NIC LESIUK **Project Director:** HAMISH DOUNAN 06.05.2022