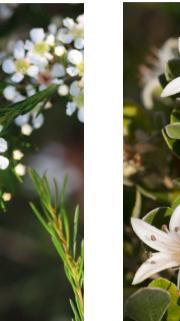

|        |                             | V                 | VSUD Planting [MF | ·3]        |          |          |          |            |
|--------|-----------------------------|-------------------|-------------------|------------|----------|----------|----------|------------|
| CODE   | BOTANICAL NAME              | COMMON NAME       | PROVENANCE        | HEIGHT     | POT SIZE | FULL SUN | PART SUN | FULL SHADE |
| BABvir | Baeckea virgata 'La Petite' | Heath Myrtle      | Native            | 1m         | 200mm    | <b>A</b> | <b>A</b> |            |
| CARapp | Carex appressa              | Tall Sedge        | Native            | 0.4 - 1.2m | 140mm    | <b>A</b> | <b>A</b> |            |
| DIAcae | Dianella caerulea           | Blue Flax-lily    | Native            | 1m         | 140mm    |          | <b>A</b> | <b>A</b>   |
| JUNust | Juncus usitatus             | Common Rush       | Narive            | 0.3-1.2m   | 140mm    | <b>A</b> | <b>A</b> |            |
| DILret | Dillwynia retorta           | Eggs and bacon    | Native            | 1-1.5m     | 200mm    |          | <b>A</b> |            |
| GAHcla | Gahnia clarkei              | Tall Saw-sedge    | Native            | 1.5-2m     | 140mm    |          |          | <b>A</b>   |
| LEPart | Lepironia articulata        | Grey Sedge        | Native            | 0.4 - 2m   | 140mm    | <b>A</b> | <b>A</b> |            |
| MYOpar | Myoporum parvifolium        | Creeping Myoporum | Native            | 0.2 - 0.3m | 140mm    | <b>A</b> | <b>A</b> |            |
| SCHmuc | Schoenoplectus mucronatus   | Bog Bulrush       | Native            | 0.90m      | 140mm    | <b>A</b> | <b>A</b> | <b>A</b>   |
| THEaus | Themeda australis           | Kangaroo Grass    | Native            | 0.3-0.7m   | 200mm    | <b>A</b> | <b>A</b> |            |
| LOMIon | Lomandra longifolia         | Mat-rush          | Native            | 0.6m       | 140mm    | <b>A</b> | <b>A</b> | <b>A</b>   |
| IMPcyl | Imperata cylindrica var     | Baldy Grass       | Native            | 0.6m       | 140mm    | <b>A</b> | <b>A</b> |            |