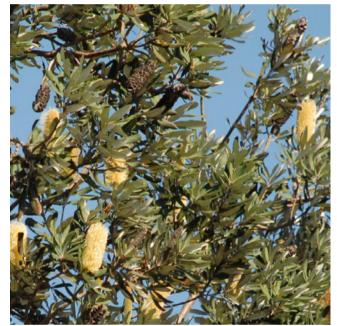

*Macrozamia communis* Burrawang

*Banksia integrifolia* Coast Banksia

*Banksia robur* Swamp banksia

Coastal Tea Tree

*Pandorea pandorana* Wonga wonga vine

*Alpinia caerulea* Native Ginger

*Dianella caerulea* Blue Flax-lily