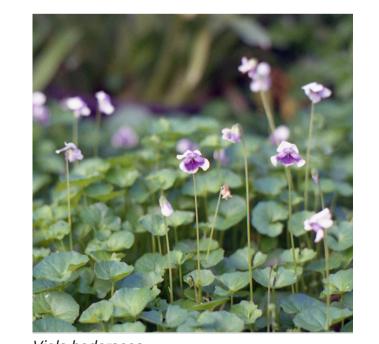

*Lomandra longifolia* Mat-rush

*Viola hederacea* Native Violet

*Myoporum parvifolium* Creeping Myoporum

Carex appressa Tall Sedge

*Gahnia clarkei* Tall Saw-sedge

*Lepironia articulata* Grey Sedge