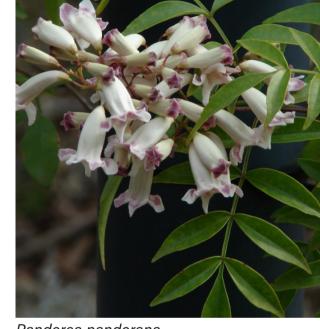

ACE-02-LA-DRG-05-00-09-02

|        | Feature Planting [MP 1]   |                   |            |        |          |                 |          |                   |
|--------|---------------------------|-------------------|------------|--------|----------|-----------------|----------|-------------------|
| CODE   | <b>BOTANICAL NAME</b>     | COMMON NAME       | PROVENANCE | HEIGHT | POT SIZE | <b>FULL SUN</b> | PART SUN | <b>FULL SHADE</b> |
| ATRnum | Atriplex nummularia       | Saltbush          | Native     | 1.5m   | 200mm    | <b>A</b>        |          |                   |
| BANaem | Banksia aemula            | Wallum Banksia    | Native     | 5m     | 200L     | <b>A</b>        |          |                   |
| BANspi | Banksia spinulosa         | Hairpin Banksia   | Native     | 1m     | 200mm    | <b>A</b>        |          |                   |
| EREblu | Eremophila 'Blue Horizon' | Blue Horizon      | Native     | 0.25m  | 200mm    | <b>A</b>        | <b>A</b> |                   |
| LIVaus | Livstonia australis       | Cabbage Tree Palm | Native     | 25m    | TBC      | <b>A</b>        | <b>A</b> |                   |
| PANjas | Pandorea jasminoides      | Bower vine        | Native     | 4m     | 140mm    | <b>A</b>        | <b>A</b> |                   |

|        | Mass Planting [MP 2]    |                  |            |        |          |                 |          |                   |
|--------|-------------------------|------------------|------------|--------|----------|-----------------|----------|-------------------|
| CODE   | BOTANICAL NAME          | COMMON NAME      | PROVENANCE | HEIGHT | POT SIZE | <b>FULL SUN</b> | PART SUN | <b>FULL SHADE</b> |
| BANint | Banksia integrifolia    | Coast Banksia    | Native     | 4-15m  | 200L     |                 | <b>A</b> |                   |
| BANrob | Banksia robur           | Swamp banksia    | Native     | 2.5m   | 200mm    |                 |          |                   |
| LEPart | Lepironia articulata    | Grey Sedge       | Native     | 1.5m   | 140mm    | <b>A</b>        | <b>A</b> |                   |
| LEPlae | Leptospermum laevigatum | Coastal Tea Tree | Native     | 1.5m   | 200mm    |                 |          |                   |
| PANpan | Pandorea pandorana      | Wonga wonga vine | Native     | 3m     | 140mm    | <b>A</b>        | <b>A</b> |                   |
| PTEesc | Pteridium esculentum    | Austral Bracken  | Native     | 2m     | 140mm    | <b>A</b>        | <b>A</b> |                   |

*Macrozamia communis* Burrawang

*Banksia integrifolia* Coast Banksia

*Banksia robur* Swamp banksia

Coastal Tea Tree

*Pandorea pandorana* Wonga wonga vine

*Alpinia caerulea* Native Ginger

*Dianella caerulea* Blue Flax-lily