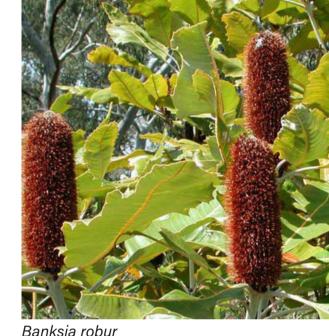

|        | Mass Planting [MP 2]    |                  |            |        |          |                 |          |                   |
|--------|-------------------------|------------------|------------|--------|----------|-----------------|----------|-------------------|
| CODE   | BOTANICAL NAME          | COMMON NAME      | PROVENANCE | HEIGHT | POT SIZE | <b>FULL SUN</b> | PART SUN | <b>FULL SHADE</b> |
| BANint | Banksia integrifolia    | Coast Banksia    | Native     | 4-15m  | 200L     |                 | <b>A</b> |                   |
| BANrob | Banksia robur           | Swamp banksia    | Native     | 2.5m   | 200mm    |                 |          |                   |
| LEPart | Lepironia articulata    | Grey Sedge       | Native     | 1.5m   | 140mm    | <b>A</b>        | <b>A</b> |                   |
| LEPlae | Leptospermum laevigatum | Coastal Tea Tree | Native     | 1.5m   | 200mm    |                 |          |                   |
| PANpan | Pandorea pandorana      | Wonga wonga vine | Native     | 3m     | 140mm    | <b>A</b>        | <b>A</b> |                   |
| PTEesc | Pteridium esculentum    | Austral Bracken  | Native     | 2m     | 140mm    | <b>A</b>        | <b>A</b> |                   |

*Macrozamia communis* Burrawang

*Banksia integrifolia* Coast Banksia

*Banksia robur* Swamp banksia

Coastal Tea Tree

*Pandorea pandorana* Wonga wonga vine

*Alpinia caerulea* Native Ginger

*Dianella caerulea* Blue Flax-lily