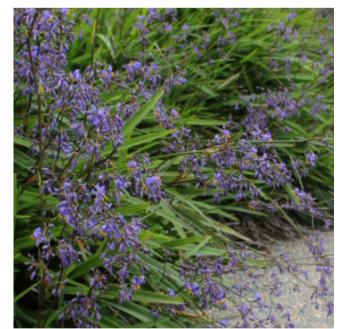

*Livstonia australis* Cabbage Tree Palm

*Banksia spinulosa* Hairpin Banksia

*Atriplex nummularia* Saltbush

Pandorea jasminoides Bower vine

*Baeckea linifolia* Weeping Baeckea

*Correa alba* White Correa

*Grevillea 'Crimson Villa'* Crimson Villa