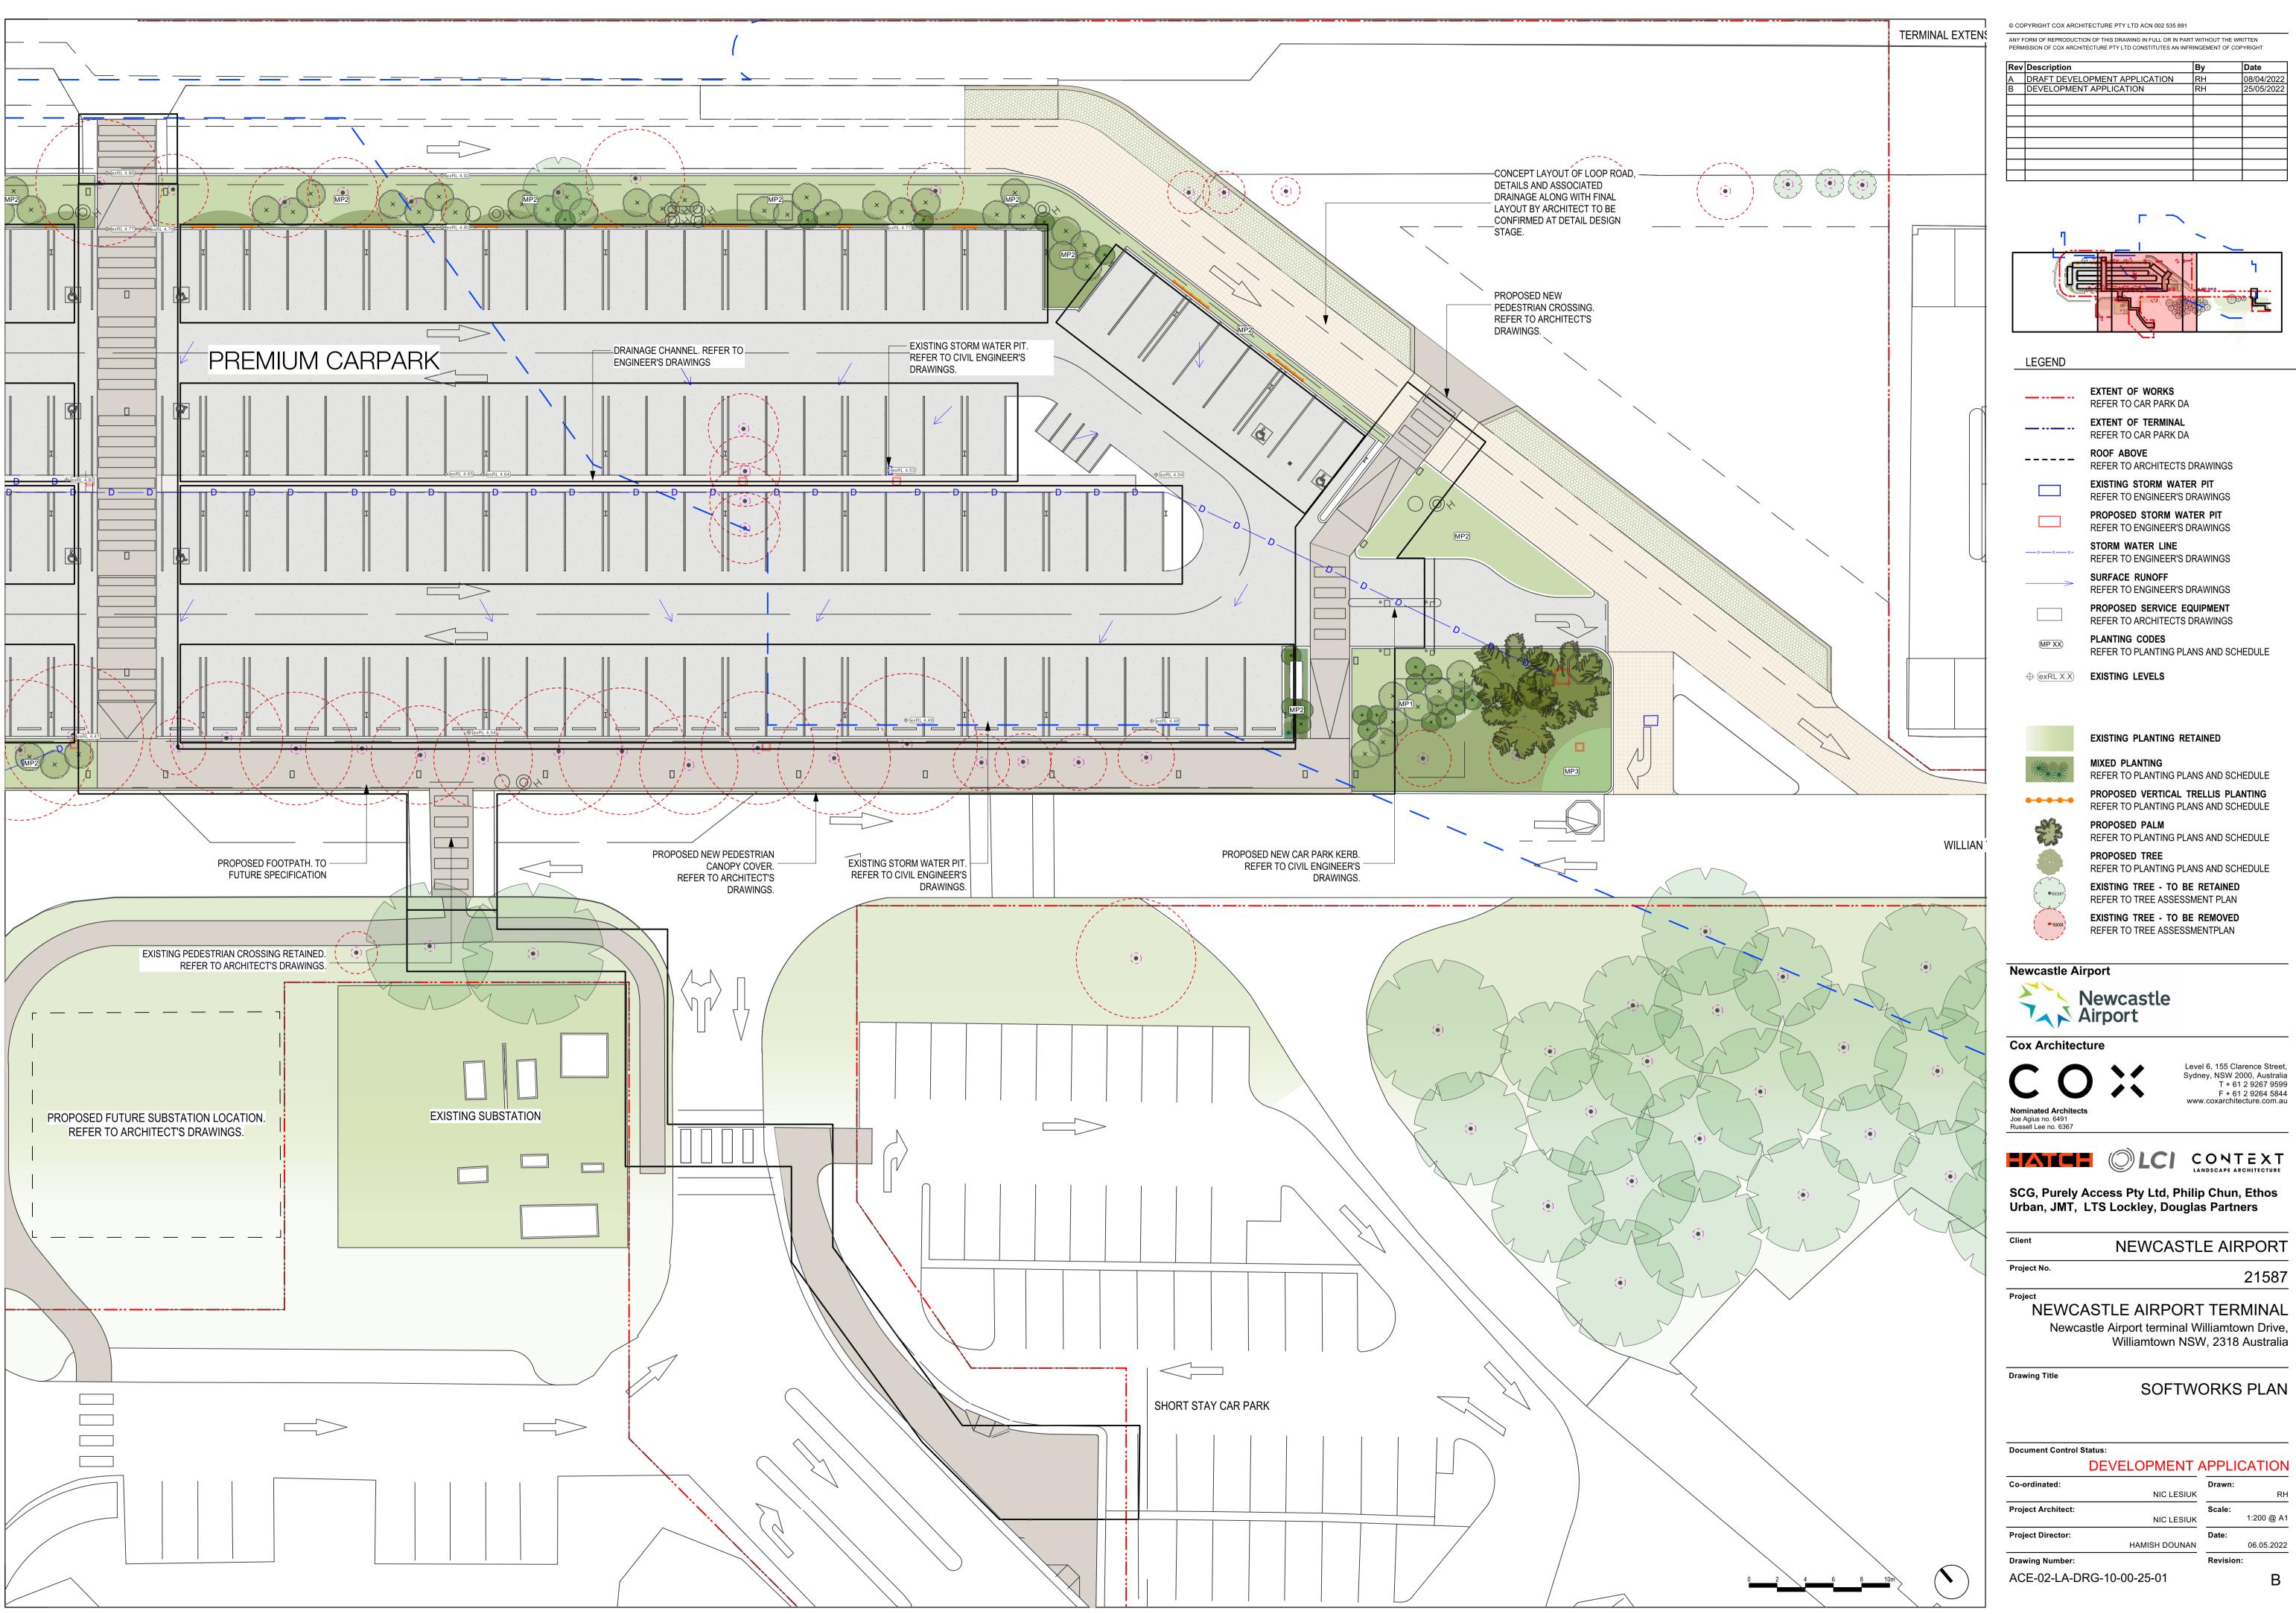

EXTENT OF WORKS

EXTENT OF TERMINAL REFER TO CAR PARK DA

ROOF ABOVE REFER TO ARCHITECTS DRAWINGS EXISTING STORM WATER PIT

PROPOSED STORM WATER PIT REFER TO ENGINEER'S DRAWINGS

STORM WATER LINE REFER TO ENGINEER'S DRAWINGS

SURFACE RUNOFF REFER TO ENGINEER'S DRAWINGS PROPOSED SERVICE EQUIPMENT REFER TO ARCHITECTS DRAWINGS

PLANTING CODES REFER TO PLANTING PLANS AND SCHEDULE

→ exrl X.X
 EXISTING LEVELS

PROPOSED VERTICAL TRELLIS PLANTING REFER TO PLANTING PLANS AND SCHEDULE

PROPOSED PALM REFER TO PLANTING PLANS AND SCHEDULE

PROPOSED TREE REFER TO PLANTING PLANS AND SCHEDULE

EXISTING TREE - TO BE RETAINED REFER TO TREE ASSESSMENT PLAN

EXISTING TREE - TO BE REMOVED REFER TO TREE ASSESSMENTPLAN