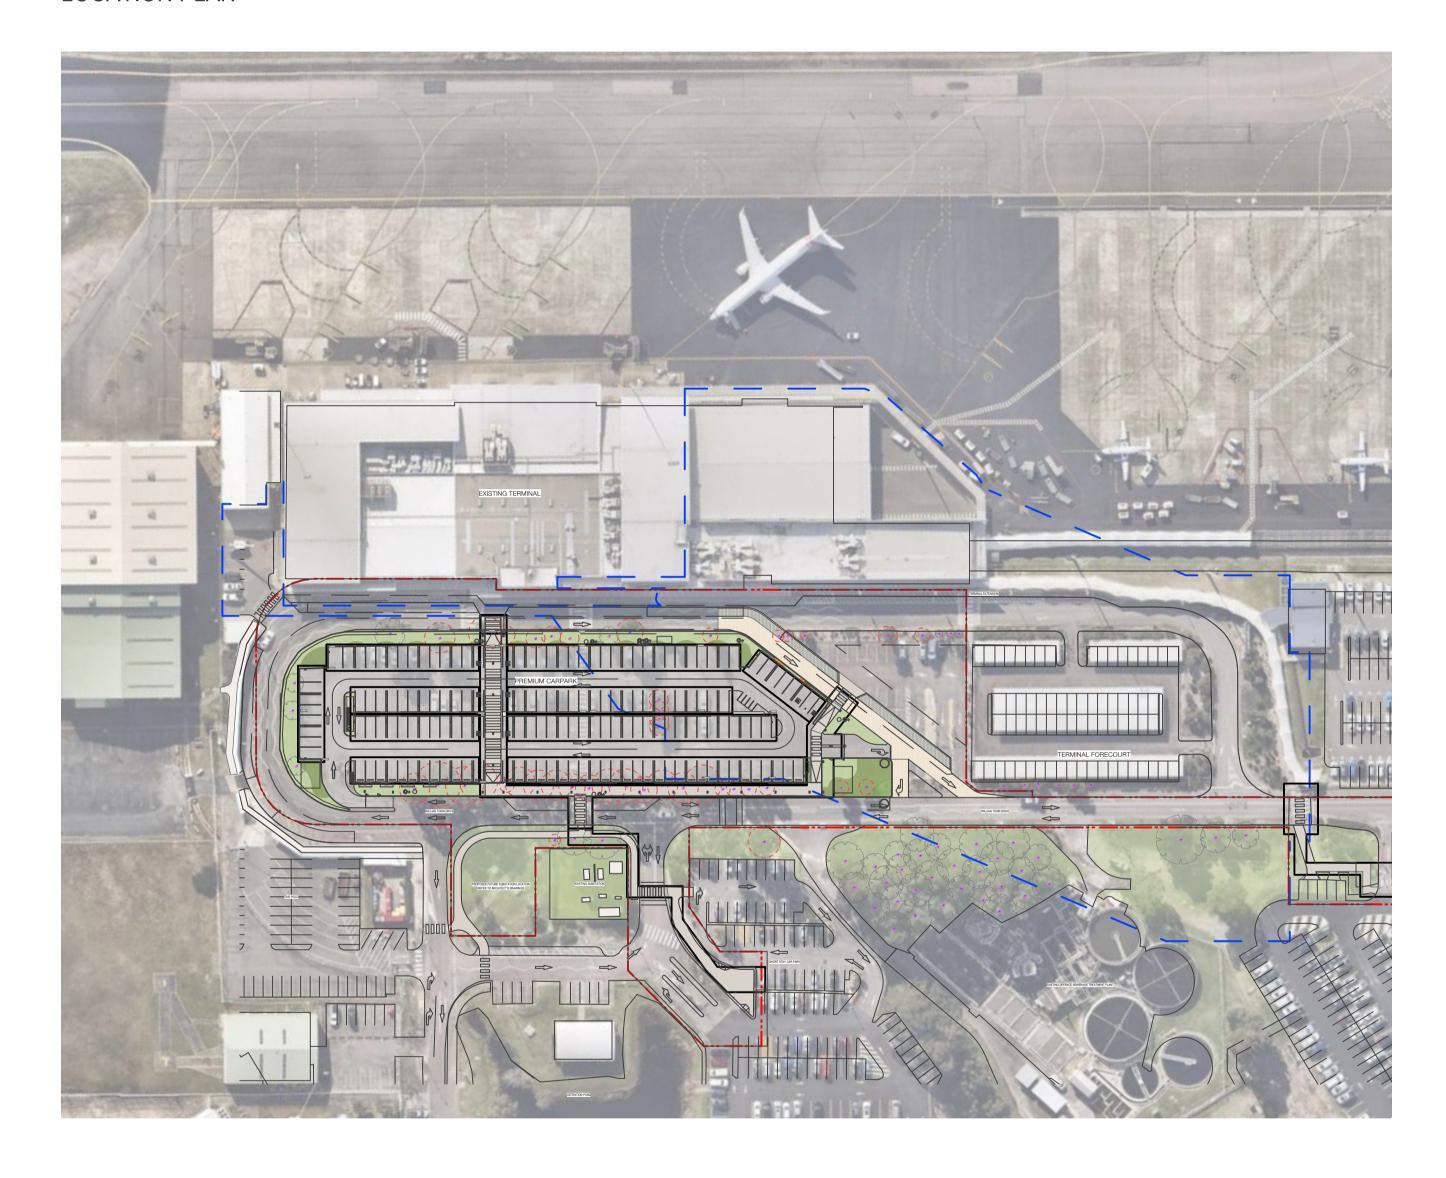

## NEWCASTLE AIRPORT - PREMIUM CAR PARK DA

WILLIAMTOWN DRIVE, **WILLIAMTOWN NSW, 2318** CTX\_21587\_Newcastle Airport Car Park\_DA\_B\_220525

### **LOCATION PLAN**



#### LANDSCAPE DRAWINGS SHEET REGISTER

| DRAWING NUMBER            | DRAWING TITLE        | REVISION |
|---------------------------|----------------------|----------|
| ACE-02-LA-DRG-04-99-99-01 | COVER SHEET          | В        |
| ACE-02-LA-DRG-05-00-09-01 | SITE PLAN            | В        |
| ACE-02-LA-DRG-05-00-09-02 | TREE ASSESSMENT PLAN | В        |
| ACE-02-LA-DRG-98-00-00-04 | PLANTING SCHEDULE    | В        |
| ACE-02-LA-DRG-10-00-24-01 | SOFTWORKS PLAN       | В        |
| ACE-02-LA-DRG-10-00-25-01 | SOFTWORKS PLAN       | В        |
| ACE-02-LA-DRG-10-00-26-01 | SOFTWORKS PLAN       | В        |
| ACE-02-LA-DRG-96-00-99-01 | SITE SECTIONS        | В        |
| ACE-02-LA-DRG-96-00-99-02 | SOFTWORKS DETAILS    | В        |

ANY FORM OF REPRODUCTION OF THIS DRAWING IN FULL OR I