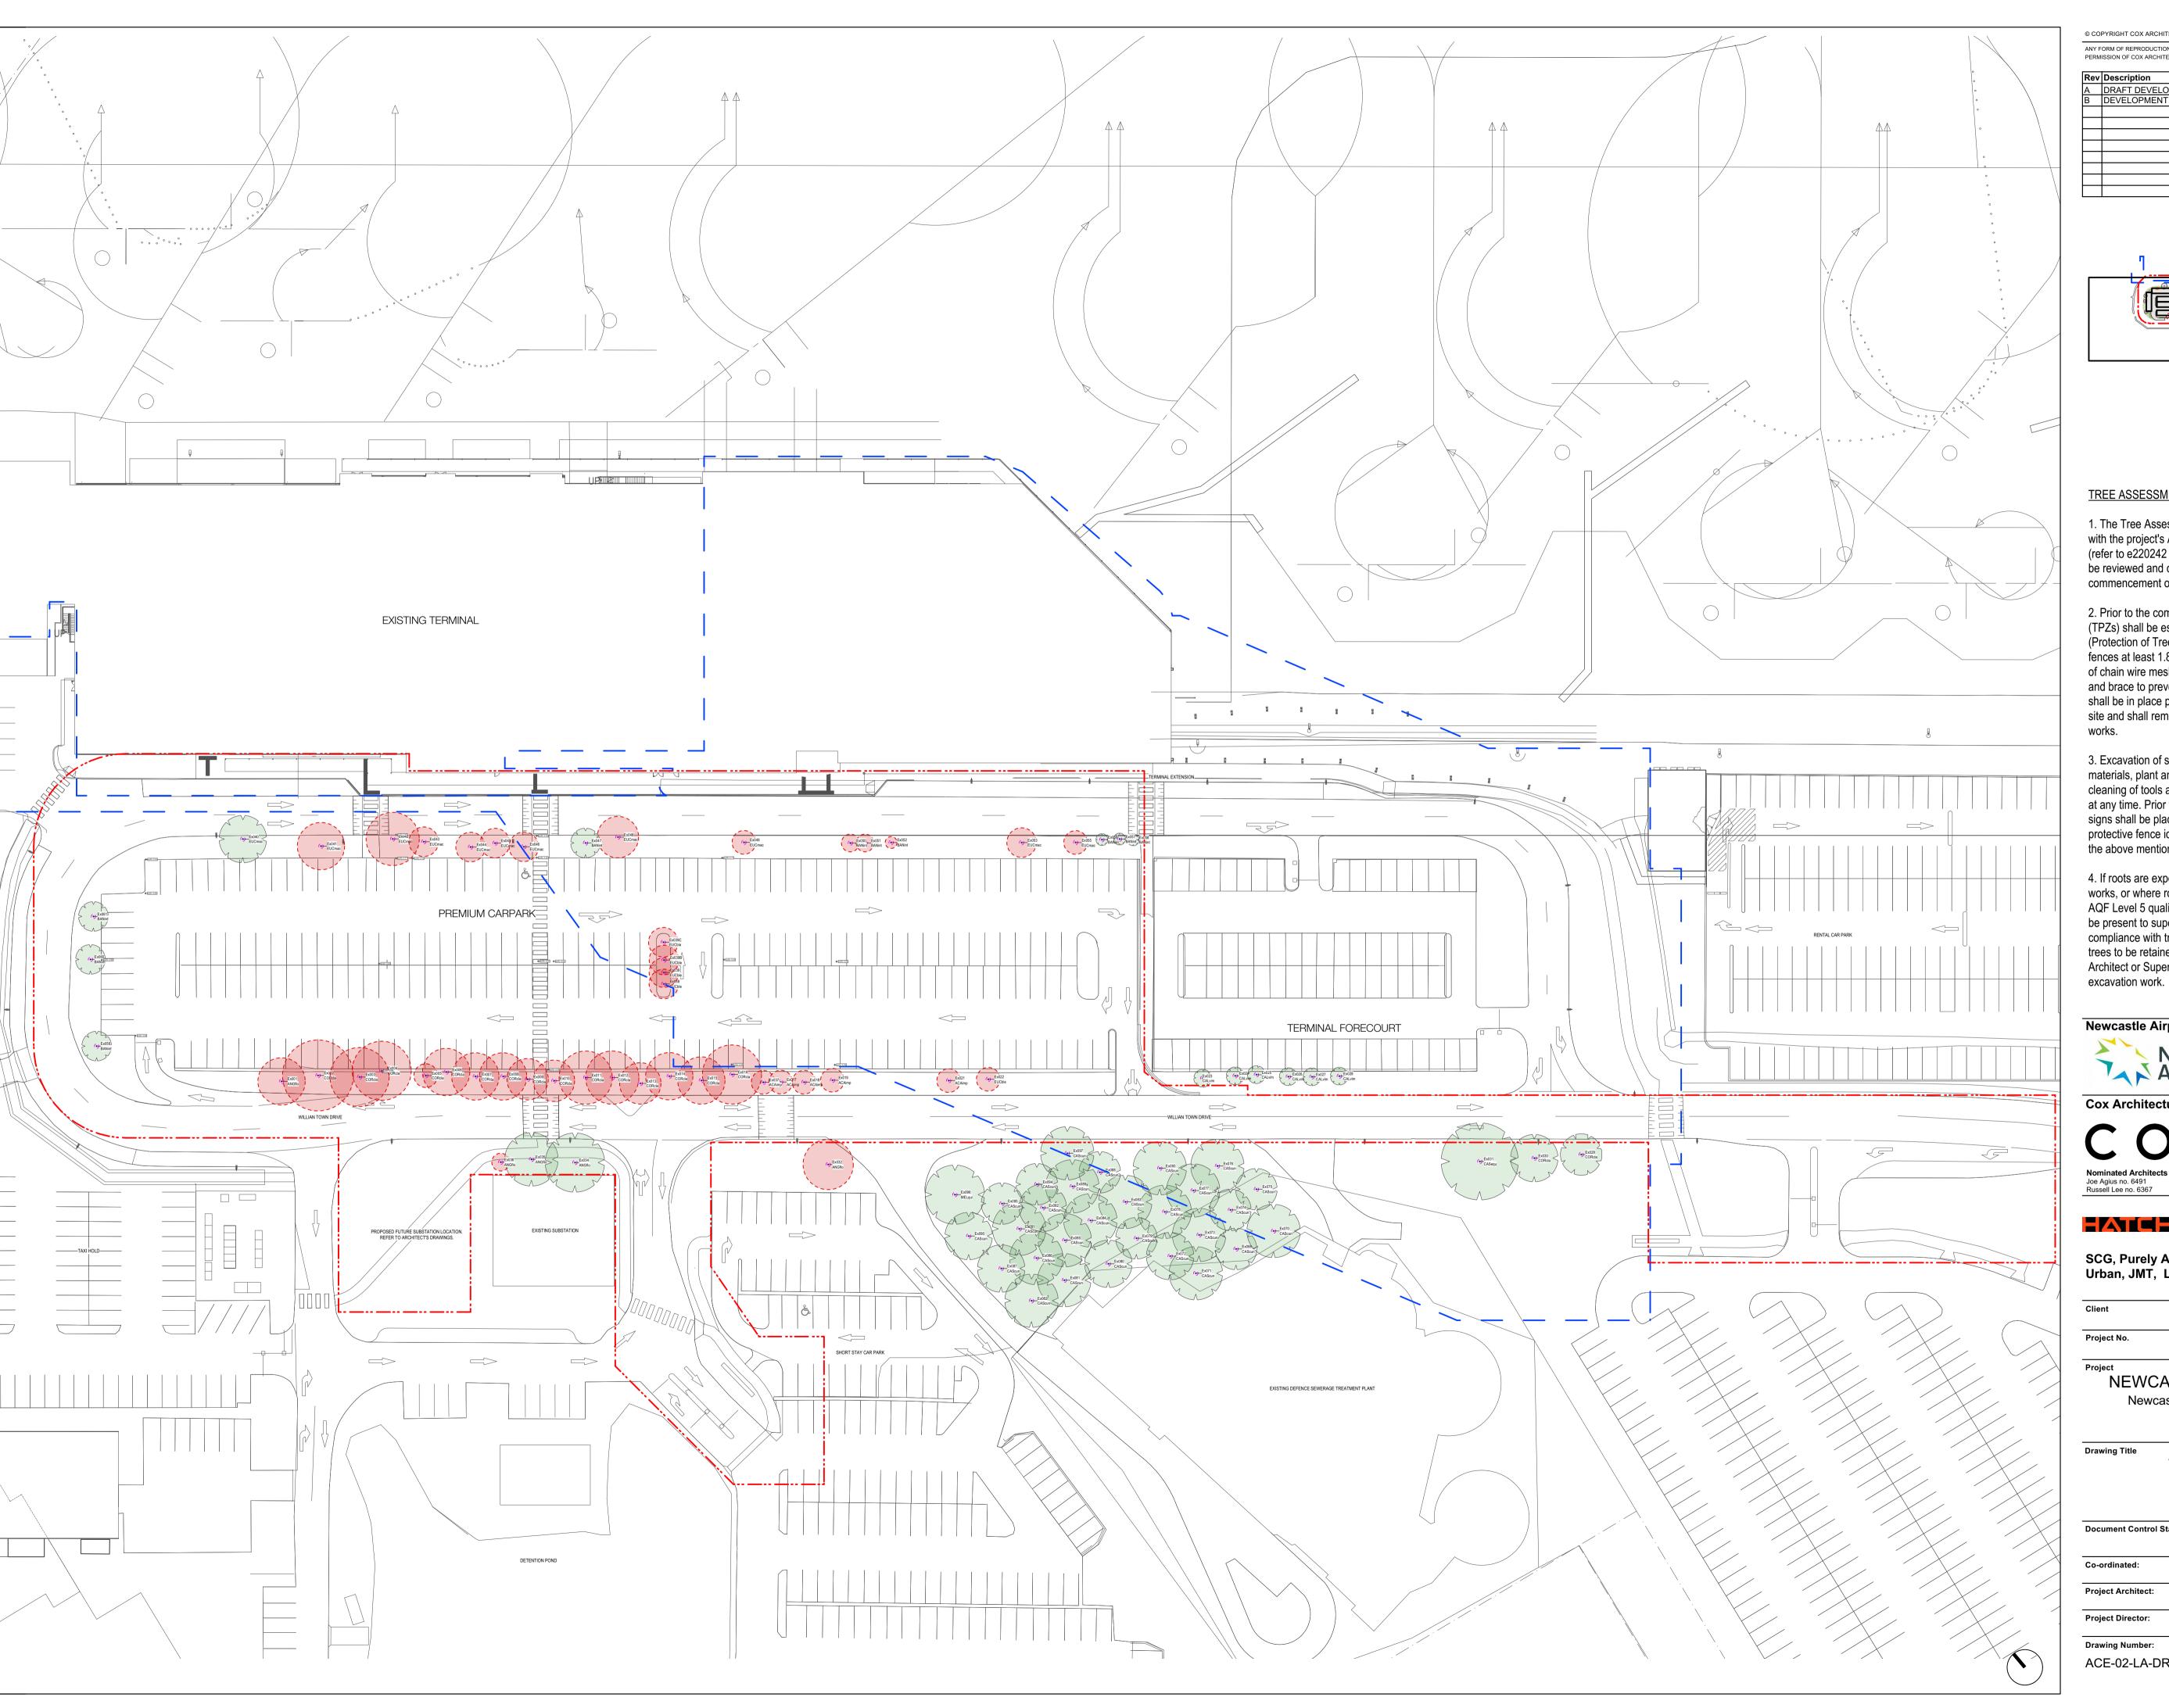

#### TREE ASSESSMENT GENERAL NOTES:

1. The Tree Assessment Plan are to be read in conjunction with the project's Arborist Report prepared by EMM Consulting (refer to e220242 RP1, April 2022). The Arborist Report is to be reviewed and comprehended in full prior to the commencement of procurement or construction works.

2. Prior to the commencement of work, Tree Protection Zones (TPZs) shall be established in accordance with AS4970-2009 (Protection of Trees on Development Sites) with protective fences at least 1.8 metres high. Protective fences shall consist of chain wire mesh temporary fence panels securely mounted and brace to prevent movement,

shall be in place prior to the commencement of any work on site and shall remain until the completion of all construction

3. Excavation of services; waste bins; storage of materials, plant and equipment; site sheds; vehicle access; or cleaning of tools and equipment are not permitted within TPZs at any time. Prior to the commencement of any work on site, signs shall be placed in prominent positions on each protective fence identifying the area as a TPZ and prohibiting the above mentioned items within TPZ fenced areas.

4. If roots are exposed during any demolition or construction works, or where root pruning may be required, an Arborist with AQF Level 5 qualifications in Horticulture (Arboriculture) must be present to supervise the building works and certify compliance with tree protection measures. Excavation around trees to be retained shall be done by hand. The Landscape Architect or Superintendent shall be notified prior to any such excavation work.