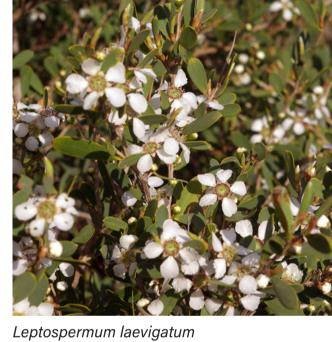

|        | Mass Planting [MP 2]    |                  |            |        |          |                 |          |                   |
|--------|-------------------------|------------------|------------|--------|----------|-----------------|----------|-------------------|
| CODE   | BOTANICAL NAME          | COMMON NAME      | PROVENANCE | HEIGHT | POT SIZE | <b>FULL SUN</b> | PART SUN | <b>FULL SHADE</b> |
| BANint | Banksia integrifolia    | Coast Banksia    | Native     | 4-15m  | 200L     |                 | <b>A</b> |                   |
| BANrob | Banksia robur           | Swamp banksia    | Native     | 2.5m   | 200mm    |                 |          |                   |
| LEPart | Lepironia articulata    | Grey Sedge       | Native     | 1.5m   | 140mm    | <b>A</b>        | <b>A</b> |                   |
| LEPlae | Leptospermum laevigatum | Coastal Tea Tree | Native     | 1.5m   | 200mm    |                 |          |                   |
| PANpan | Pandorea pandorana      | Wonga wonga vine | Native     | 3m     | 140mm    | <b>A</b>        | <b>A</b> |                   |
| PTEesc | Pteridium esculentum    | Austral Bracken  | Native     | 2m     | 140mm    | <b>A</b>        | <b>A</b> |                   |

*Macrozamia communis* Burrawang

*Banksia integrifolia* Coast Banksia

*Banksia robur* Swamp banksia

Coastal Tea Tree

*Pandorea pandorana* Wonga wonga vine

*Alpinia caerulea* Native Ginger

*Dianella caerulea* Blue Flax-lily