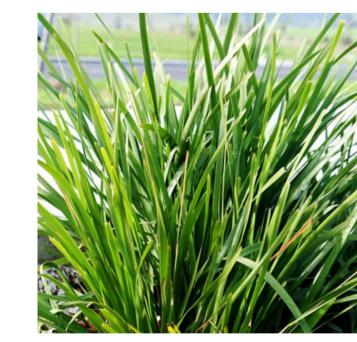

*Macrozamia communis* Burrawang

*Banksia integrifolia* Coast Banksia

*Banksia robur* Swamp banksia

Coastal Tea Tree

*Pandorea pandorana* Wonga wonga vine

*Alpinia caerulea* Native Ginger

*Dianella caerulea* Blue Flax-lily