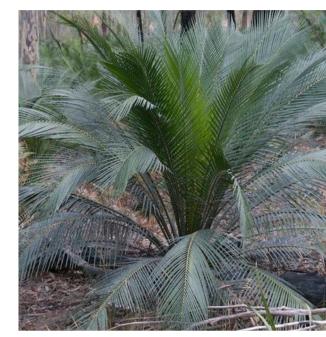

*Macrozamia communis* Burrawang

*Banksia integrifolia* Coast Banksia

*Banksia robur* Swamp banksia

Coastal Tea Tree

*Pandorea pandorana* Wonga wonga vine

*Alpinia caerulea* Native Ginger

*Dianella caerulea* Blue Flax-lily