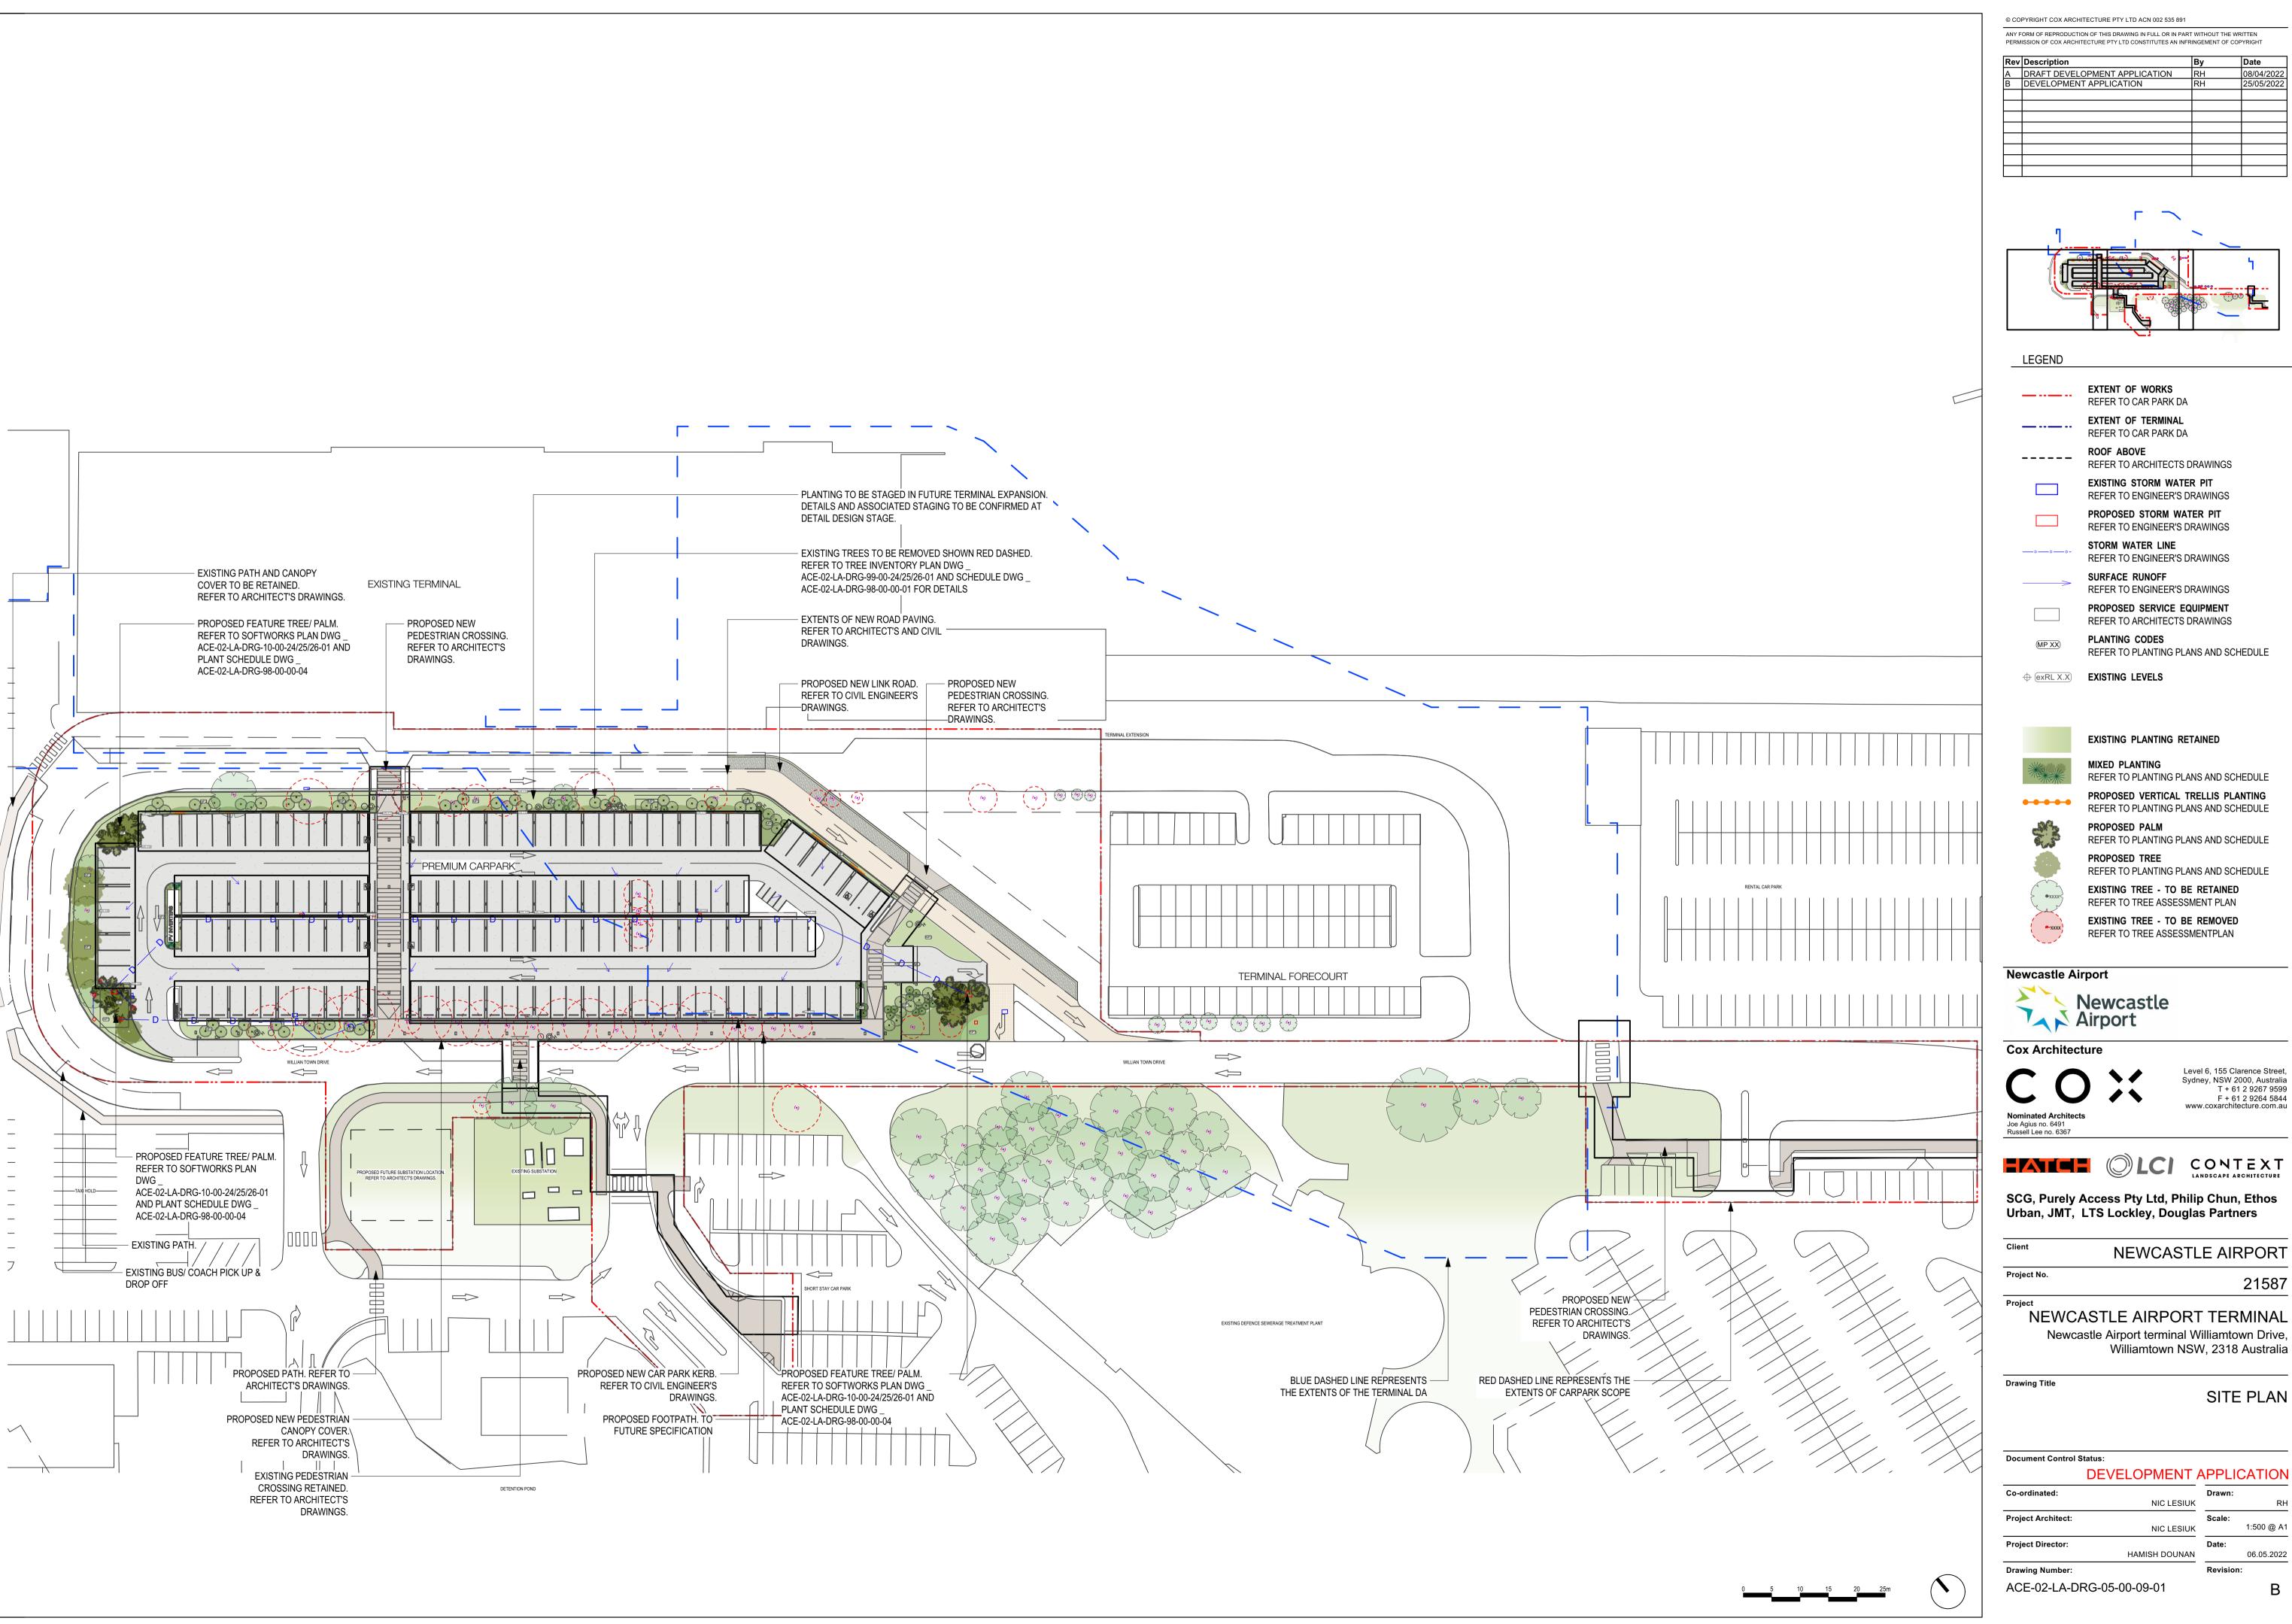

EXTENT OF WORKS

EXTENT OF TERMINAL REFER TO CAR PARK DA

ROOF ABOVE REFER TO ARCHITECTS DRAWINGS EXISTING STORM WATER PIT

PROPOSED STORM WATER PIT REFER TO ENGINEER'S DRAWINGS

STORM WATER LINE REFER TO ENGINEER'S DRAWINGS

SURFACE RUNOFF REFER TO ENGINEER'S DRAWINGS PROPOSED SERVICE EQUIPMENT REFER TO ARCHITECTS DRAWINGS

PLANTING CODES REFER TO PLANTING PLANS AND SCHEDULE

→ exrl X.X
 EXISTING LEVELS

PROPOSED VERTICAL TRELLIS PLANTING REFER TO PLANTING PLANS AND SCHEDULE

PROPOSED PALM REFER TO PLANTING PLANS AND SCHEDULE

PROPOSED TREE REFER TO PLANTING PLANS AND SCHEDULE

EXISTING TREE - TO BE RETAINED REFER TO TREE ASSESSMENT PLAN

EXISTING TREE - TO BE REMOVED REFER TO TREE ASSESSMENTPLAN

Airport

Level 6, 155 Clarence Street, Sydney, NSW 2000, Australia T + 61 2 9267 9599 F + 61 2 9264 5844

LCI CONTEXT

SCG, Purely Access Pty Ltd, Philip Chun, Ethos

NEWCASTLE AIRPORT

21587 NEWCASTLE AIRPORT TERMINAL

Williamtown NSW, 2318 Australia

SITE PLAN

**Document Control Status: DEVELOPMENT APPLICATION** NIC LESIUK NIC LESIUK HAMISH DOUNAN 06.05.2022 Revision:

ANY FORM OF REPRODUCTION OF THIS DRAWING IN FULL OR IN PART WITHOUT THE WRITTEN PERMISSION OF COX ARCHITECTURE PTY LTD CONSTITUTES AN INFRINGEMENT OF COPYRIGHT