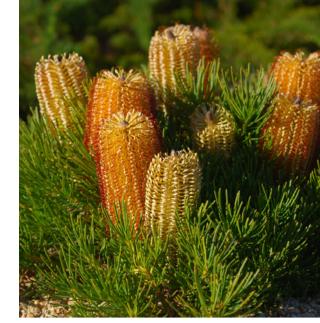

ACE-02-LA-DRG-05-00-09-02

|        | Feature Planting [MP 1]   |                   |            |        |          |                 |          |                   |
|--------|---------------------------|-------------------|------------|--------|----------|-----------------|----------|-------------------|
| CODE   | <b>BOTANICAL NAME</b>     | COMMON NAME       | PROVENANCE | HEIGHT | POT SIZE | <b>FULL SUN</b> | PART SUN | <b>FULL SHADE</b> |
| ATRnum | Atriplex nummularia       | Saltbush          | Native     | 1.5m   | 200mm    | <b>A</b>        |          |                   |
| BANaem | Banksia aemula            | Wallum Banksia    | Native     | 5m     | 200L     | <b>A</b>        |          |                   |
| BANspi | Banksia spinulosa         | Hairpin Banksia   | Native     | 1m     | 200mm    | <b>A</b>        |          |                   |
| EREblu | Eremophila 'Blue Horizon' | Blue Horizon      | Native     | 0.25m  | 200mm    | <b>A</b>        | <b>A</b> |                   |
| LIVaus | Livstonia australis       | Cabbage Tree Palm | Native     | 25m    | TBC      | <b>A</b>        | <b>A</b> |                   |
| PANjas | Pandorea jasminoides      | Bower vine        | Native     | 4m     | 140mm    | <b>A</b>        | <b>A</b> |                   |