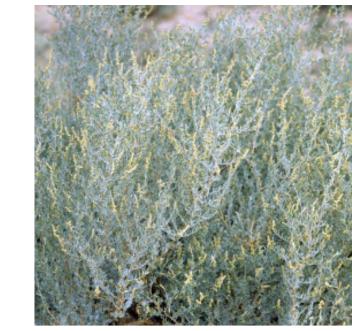

ACE-02-LA-DRG-05-00-09-02

|        | Feature Planting [MP 1]   |                   |            |        |          |                 |          |                   |
|--------|---------------------------|-------------------|------------|--------|----------|-----------------|----------|-------------------|
| CODE   | <b>BOTANICAL NAME</b>     | COMMON NAME       | PROVENANCE | HEIGHT | POT SIZE | <b>FULL SUN</b> | PART SUN | <b>FULL SHADE</b> |
| ATRnum | Atriplex nummularia       | Saltbush          | Native     | 1.5m   | 200mm    | <b>A</b>        |          |                   |
| BANaem | Banksia aemula            | Wallum Banksia    | Native     | 5m     | 200L     | <b>A</b>        |          |                   |
| BANspi | Banksia spinulosa         | Hairpin Banksia   | Native     | 1m     | 200mm    | <b>A</b>        |          |                   |
| EREblu | Eremophila 'Blue Horizon' | Blue Horizon      | Native     | 0.25m  | 200mm    | <b>A</b>        | <b>A</b> |                   |
| LIVaus | Livstonia australis       | Cabbage Tree Palm | Native     | 25m    | TBC      | <b>A</b>        | <b>A</b> |                   |
| PANjas | Pandorea jasminoides      | Bower vine        | Native     | 4m     | 140mm    | <b>A</b>        | <b>A</b> |                   |